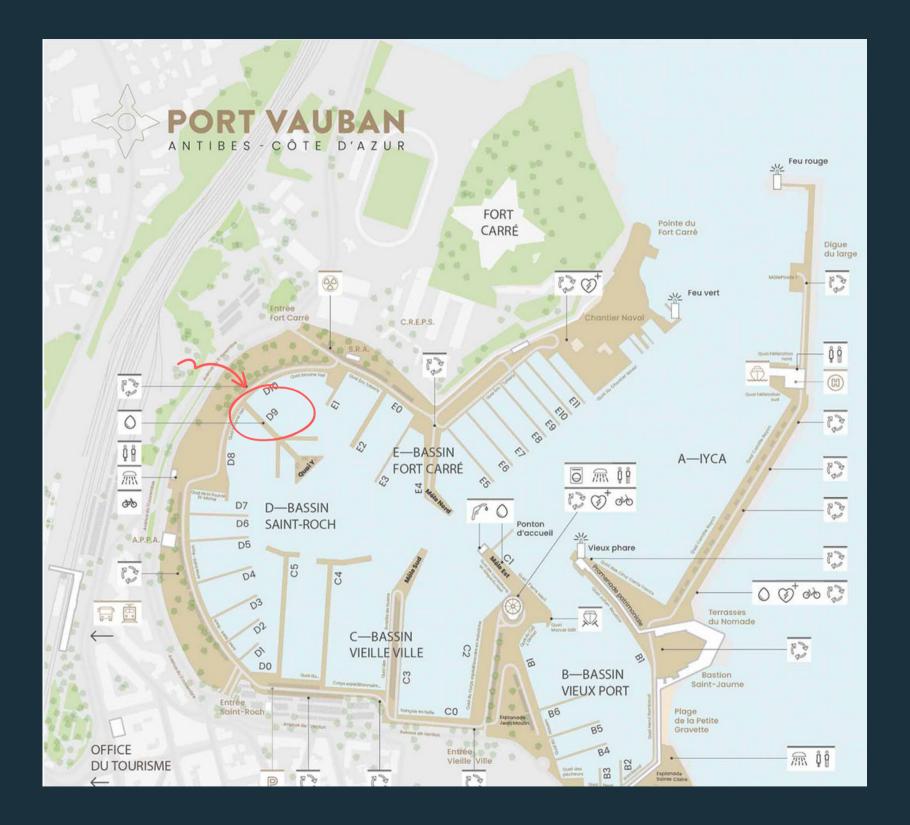

## **Berth Details:**

Place: Berth D9.14 Length: 48.99 m Width: 11 m Lease Until: 2042 Location: Antibes, France Marina: Port Vauban

Berth D9.14 on the Y Quay provides a remarkable vantage point, affording an expansive view of the entire port, the historic town of Antibes, and the impressive Carre.