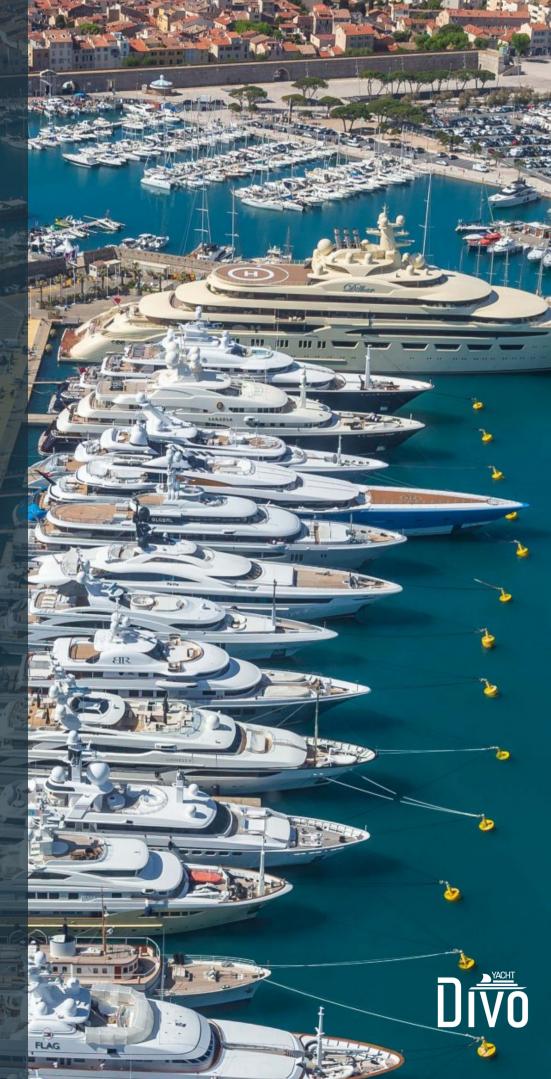

## **48M BERTH PLACE IN PORT VAUBAN**

ANTIBES, FRANCE

Berth D9.14 on the Y Quay provides a remarkable vantage point, affording an expansive view of the entire port, the historic town of Antibes, and the impressive Carre.